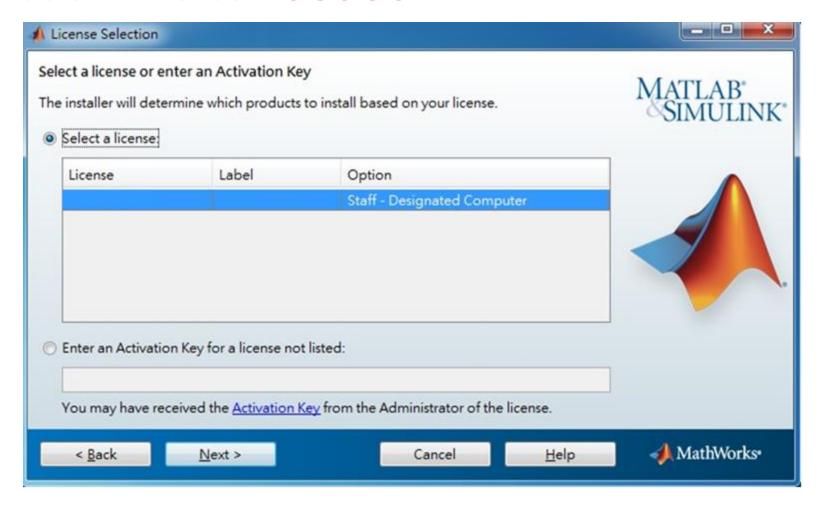

roducts you want to download and install.





#### **Select shortcuts options**





#### **Confirm selections and click Begin Install**





# **Downloading and installing**





## Complete installation and continue active software.





# Installation complete.

Now your MATLAB & Simulink is ready for use

# **B.** License Expired

Click two processes in order to follow instruction

> Follow installer's instruction

Reactivate



You can continue using when the license expire notification appears on Command Window. When the license is expired, reopen MATLAB and follow the instructions from installer.









# Reactivate



# Follow the installer's instruction, choose "Activate automatically using the Internet"





### Log in to your MathWorks Account





## Select License 1089594





## **Complete activation processes**





# **Activation** is complete

Now your MATLAB & Simulink is ready for use

# C. Use latest Release or use different version of MATLAB

Click two processes in order to follow instruction

> Download software

Install and Activate



# D. Legal License Adoption

Click three processes in order to follow instruction

Create a **MathWorks** account

Adopt Legal license

Reactivate









# **Adopt Legal license**



#### **Steps for people who Already installed MATLAB**

if you would like to install the current release, please refer to [C.Use latest Releaseor use different version of MATLAB] instructions

Run MATLAB , Click Help -> Licensing -> Activate Software







# Please choose the next step according to the installation type that you selec