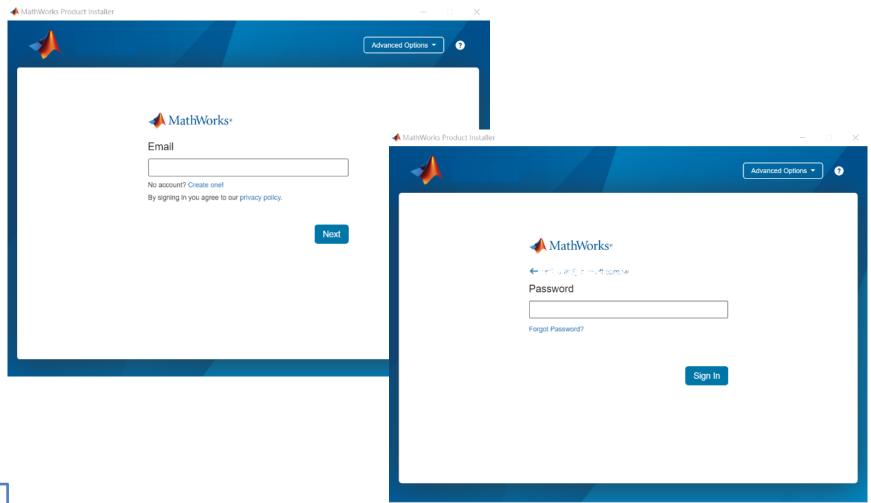

## In the installer, select Log in with a MathWorks Account and follow the online instructions.

### Log in to your MathWorks Account