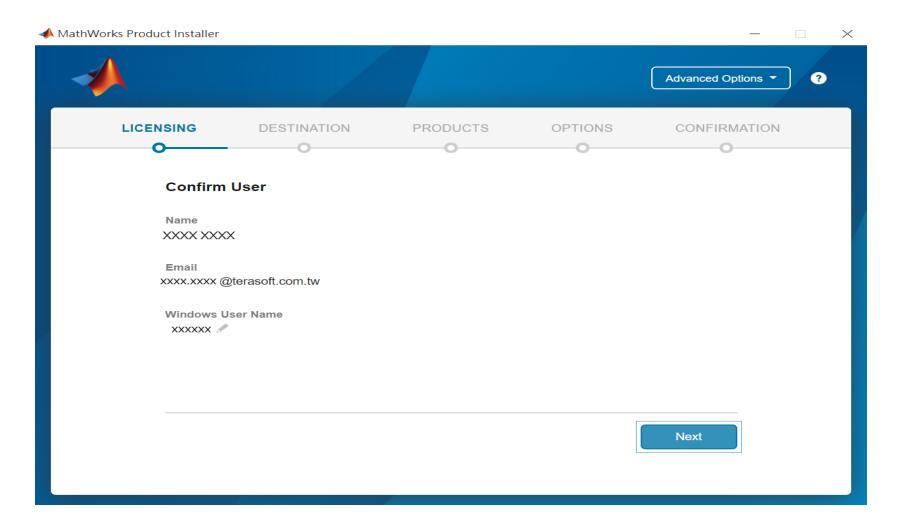

the installer.





Please Note: the current release will vary over time.

#### Run installer





Please Note: the current release will vary over time.

# Please choose the next step according to the installation type that you selected. Click Red box to continue



If you choose [A. New Installation] installation type, click [Install and Activate] to continue. If you choose [C. Use Current Release] installation type click [Install and Activate] to continue. If you choose [E. Add New Toolbox] installation type click [Add New Toolbox] to continue.







# **Install and Activate**



## In the installer, select Log in with a MathWorks Account and follow the online instructions.





#### Click Yes to accept the license agreement





## Select a license 1089594





#### **Confirm User**



#### **Choose installation Folder**





# Select the products you want to download and install.





#### **Select shortcuts options**





#### **Confirm selections and click Begin Install**





# **Downloading and installing**





## Complete installation and continue active software.





# Installation complete.

Now your MATLAB & Simulink is ready for use

# **B.** License Expired

Click two processes in order to follow instruction

> Follow installer's instruction

Reactivate



You can continue using when the license expire notification appears on Command Window. When the license is expired, reopen MATLAB and follow the instructions from installer.









# Reactivate



# Follow the installer's instruction, choose "Activate automatically using the Internet"





### Log in t