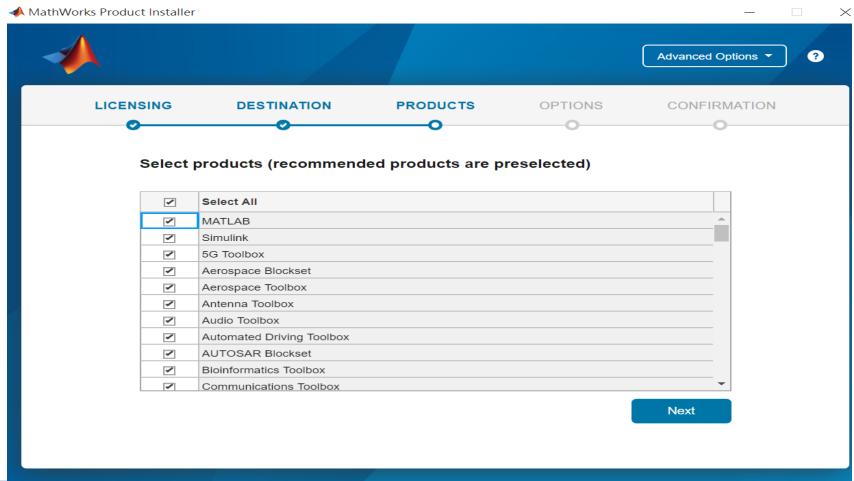

# Select the products you want to download and install.

#### Confirm the toolboxes you wish to add is selected.