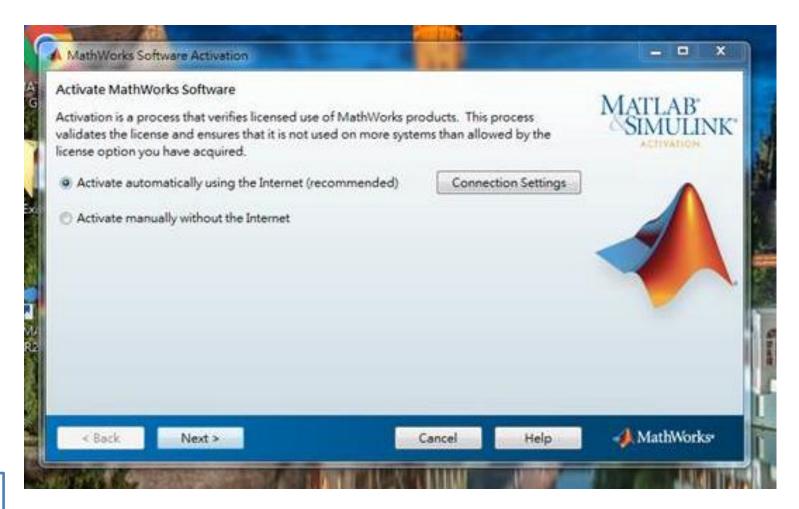

# Follow the installer's instruction, choose "Activate automatically using the Internet"