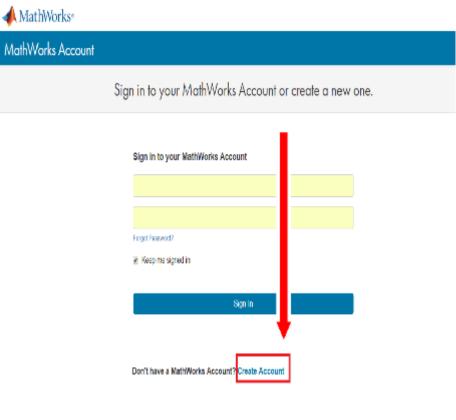

# **Create a MathWorks account**

#### Go to www.mathworks.com

#### Scroll down and click Create Account