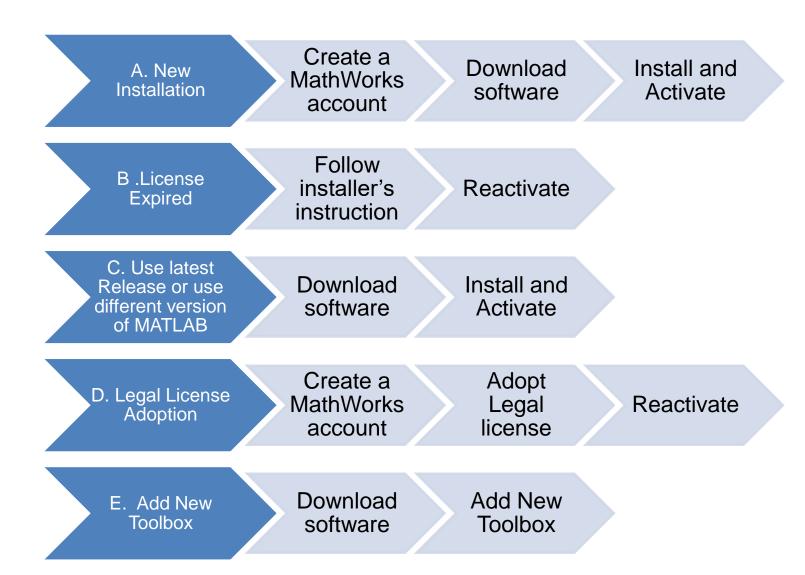

#### Choose the installation type you need.

- New User, never install MATLAB before.
- New Computer would like to install software.

A. New Installation

- Command window shows the notification of license expiration.
- Activation wizard appears when open MATLAB.

B. License Expired

 Keep current MATLAB, still want to download the latest version.

C. Use latest Release or use different version of MATLAB

 Unknown software source, wish to adopt to authentic MATLAB license.

D. Legal License Adoption

- Add new toolboxes into
  - The latest release
  - Existing release

E. Add New Toolbox