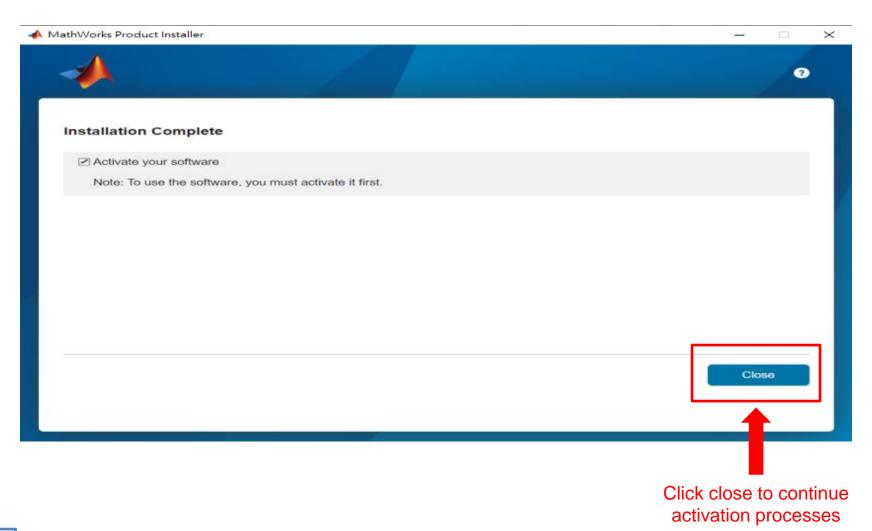

allation] installation type, click [Install and Activate] to continue. If you choose [C. Use Current Release] installation type click [Install and Activate] to continue. If you choose [E. Add New Toolbox] installation type click [Add New Toolbox] to continue.







# **Install and Activate**



## In the installer, select Log in with a MathWorks Account and follow the online instructions.





#### Click Yes to accept the license agreement





## Select a license 1089594





#### **Confirm User**



#### **Choose installation Folder**





# Select the products you want to download and install.





#### **Select shortcuts options**





#### **Confirm selections and click Begin Install**





# **Downloading and installing**





## Complete installation and continue active software.





# Installation complete.

Now your MATLAB & Simulink is ready for use

# **B.** License Expired

Click two processes in order to follow instruction

> Follow installer's instruction

Reactivate



You can continue using when the license expire notification appears on Command Window. When the license is expired, reopen MATLAB and follow the instructions from installer.









# Reactivate



# Follow the installer's instruction, choose "Activate automatically using the Internet"





### Log in to your MathWorks Account





## Select License 1089594





## **Complete activation processes**





# **Activation** is complete

Now your MATLAB & Simulink is ready for use

# C. Use latest Release or use different version of MATLAB

Click two processes in order to follow instruction

> Do