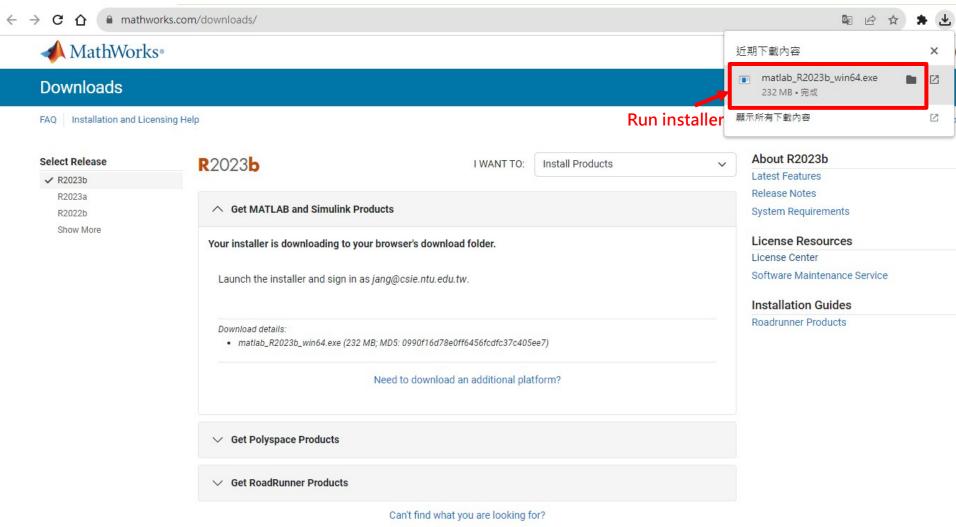

### Choose a supported platform and download the installer.

Please Note: the current release will vary over time.

#### Run installer

Please Note: the current release will vary over time.