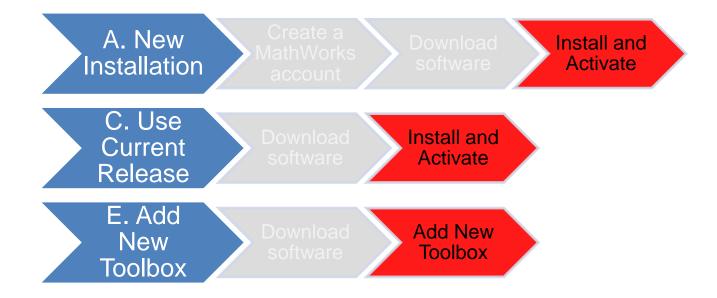

#### Choose the installation type you need.

- New User, never install MATLAB before.
- New Computer would like to install software.

A. New Installation

- Command window shows the notification of license expiration.
- Activation wizard appears when open MATLAB.

B. License Expired

 Keep current MATLAB, still want to download the latest version.

C. Use latest Release or use different version of MATLAB

 Unknown software source, wish to adopt to authentic MATLAB license.

D. Legal License Adoption

- Add new toolboxes into
  - The latest release
  - Existing release

E. Add New Toolbox