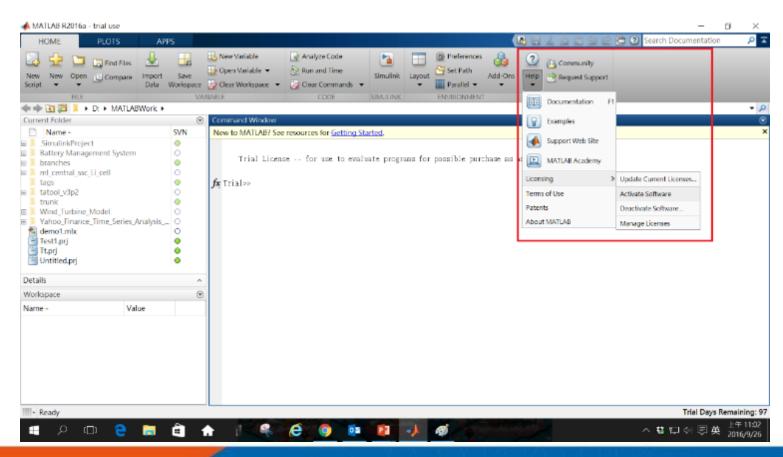

#### **Contact Information**

- If you have any question or face any error, please use Print Screen to save the picture and send an email with your license number to Terasoft.
- How to find my License No.? Run MATLAB -> Help -> About