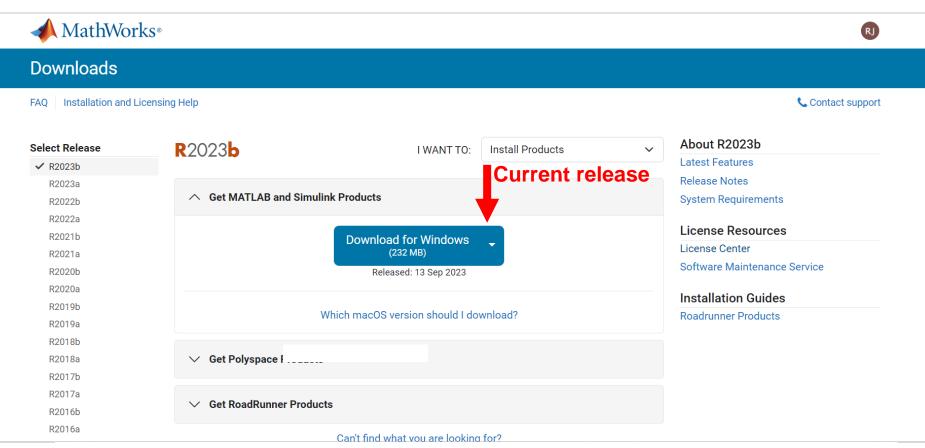

#### Click the download button for the current release.

#### **Please Note:**

- the current release will vary over time.
- In order to receive the best computing performance, Minimum RAM requirement is 4 GB, Recommended: 8 GB · If you would like to install R2018a or later version,
- How to check your OS: https://support.microsoft.com/zh-tw/help/13443/windows-which-operatingsystem