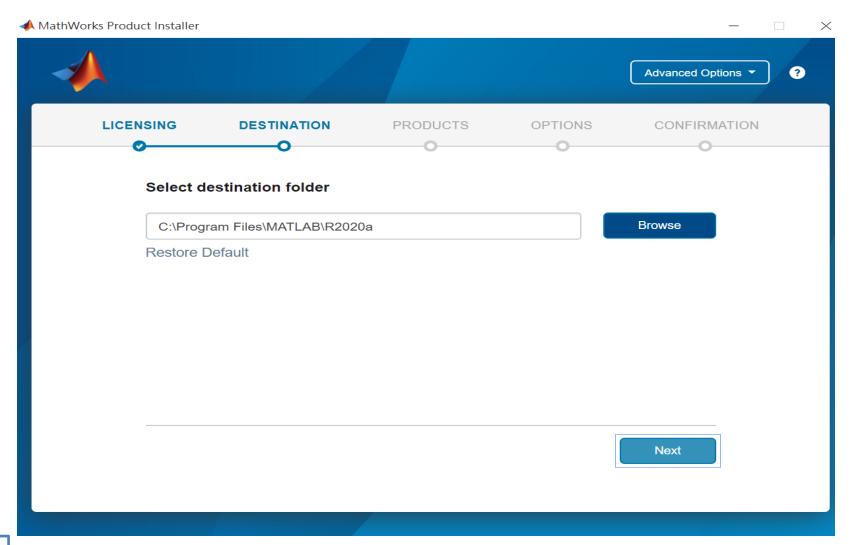

#### **Choose installation Folder**

# **Choose installation Folder Please choose the same folder that you installed MATLAB**