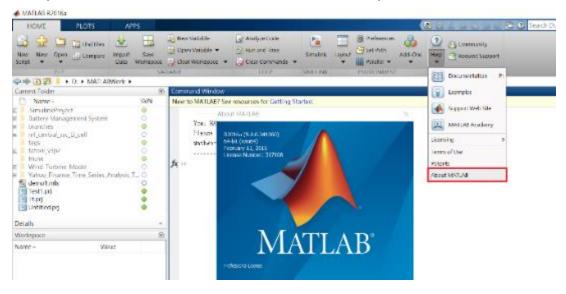

#### **Contact Information**

- If you have any question or face any error, please use Print Screen to save the picture and send an email with your license number to Terasoft.
- How to find my License No.? Run MATLAB -> Help -> About