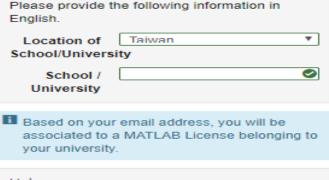

# **Complete personal information**

Password must include 8 characters with one Capital letter confirmation and a number

Password what describes your role?

Department

Alphanumeric characters and start with a letter (Example: jsmith555) Learn more

First Name

Last Name

(Optional)

User ID

Both full School name or abbreviation are acceptable.

Location of your School/University

Must include 6 to 16

Help

#### **Provide MathWorks Account details to administrator**

- After create a new MathWorks account, please complete the form of MATLAB &Simulink Application for individual license installation as link below. It takes 2-3 days to process application for licenses, the installation team will contact to those who with problems for application form.
- Note: Students and Professors who have previously applied for authorization through the form do not need to reapply due to version updates and new semester.