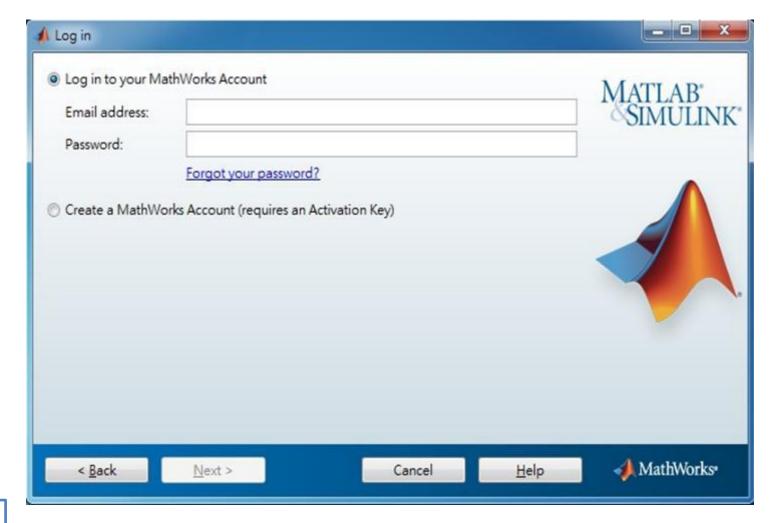

on Folder**





# Select the products you want to download and install.





#### **Select shortcuts options**





#### **Confirm selections and click Begin Install**





# **Downloading and installing**





## Complete installation and continue active software.





# Installation complete.

Now your MATLAB & Simulink is ready for use

# **B.** License Expired

Click two processes in order to follow instruction

> Follow installer's instruction

Reactivate



You can continue using when the license expire notification appears on Command Window. When the license is expired, reopen MATLAB and follow the instructions from installer.









# Reactivate



# Follow the installer's instruction, choose "Activate automatically using the Internet"





### Log in to your MathWorks Account





## Select License 1089594





## **Complete activation processes**





# **Activation** is complete

Now your MATLAB & Simulink is ready for use

# C. Use latest Release or use different version of MATLAB

Click two processes in order to follow instruction

> Download software

Install and Activate



# D. Legal License Adoption

Click three processes in order to follow instruction

Create a **MathWorks** account

Adopt Legal license

Reactivate









# **Adopt Legal license**



#### **Steps for people who Already installed MATLAB**

if you would like to install the current release, please refer to [C.Use latest Releaseor use different version of MATLAB] instructions

Run MATLAB , Click Help -> Licensing -> Activate Software







# Please choose the next step according to the i