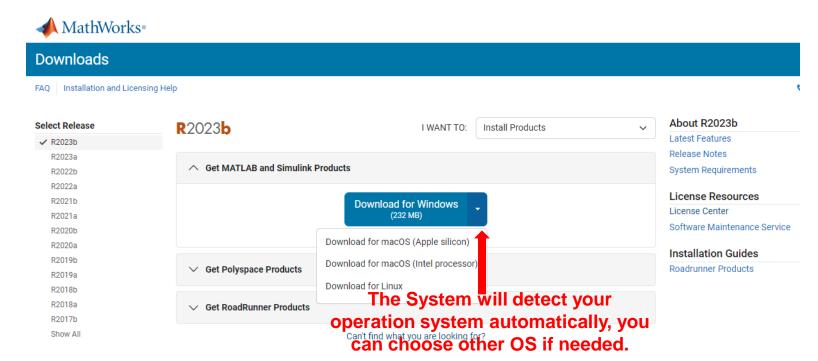

### Choose a supported platform and download the installer.

Please Note: the current release will vary over time.