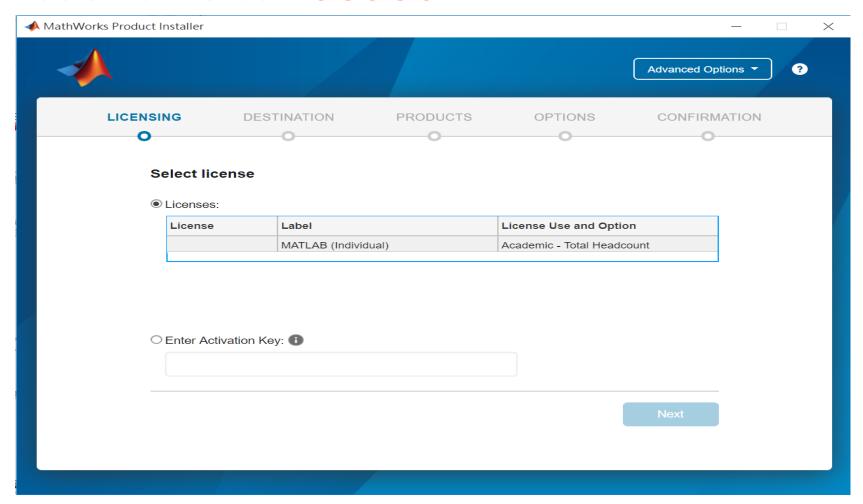

#### **Steps for people who Already installed MATLAB**

if you would like to install the current release, please refer to [C.Use latest Releaseor use different version of MATLAB] instructions

Run MATLAB , Click Help -> Licensing -> Activate Software







# Please choose the next step according to the installation type that you selected. Click Red box to continue



If you choose [D. Legal License Adoption] installation type click [Reactivate] to continue.



# E. Add New Toolbox

Click two processes in order to follow instruction

> Download software

Add New Toolbox







# **Add New Toolbox**



#### Run MATLAB installer, select Log in with a MathWorks Account and follow the online instructions.





#### Click Yes to accept the license agreement





## Select a license 1089594





#### **Confirm User**



# **Choose installation Folder Please choose the same folder that you installed MATLAB**





#### Confirm the toolboxes you wish to add is selected.







### **Select shortcuts options**





#### **Confirm selections and click Begin Install**





# **Downloading and installing**



# **Installation complete**









# **Frequently Asked Questions**



#### **Frequently Asked Questions**



Q: If we install new version of MATLAB, could we use the old one at the same time?

A: Yes , you can install multi versions in your computer



Q:How many copies of MATLAB that one account have ? Any constrains regards to software version?

A: you can install MATLAB into different devices and computers



Q: Will university provide training course?

A: Yes, please stay