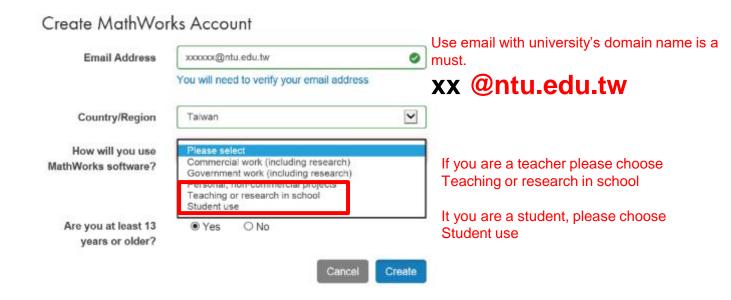

#### Create a new account

# **Complete personal information**

Password must include 8 characters with one Capital letter confirmation and a number

Password what describes your role?

Department

Alphanumeric characters and start with a letter (Example: jsmith555) Learn more

First Name

Last Name

(Optional)

User ID

Both full School name or abbreviation are acceptable.

Location of your School/University

Must include 6 to 16

Help

Technical problems or questions about your account?

Yes! Direct me to the Contact Support page.

I accept the Online Services Agreement

Create

We will not sell or rent your personal contact information.