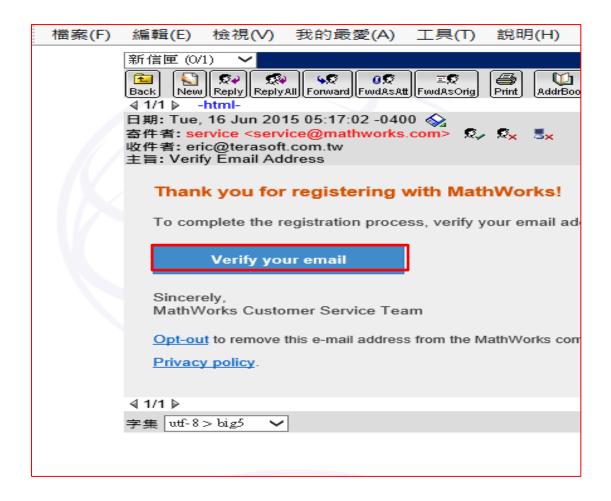

#### Verify your email

我的最愛(A) 工具(T) 說明(H) **MathWorks**® Products Academia Solutions Support Community Events Company MathWorks Account Search MathWe

#### Verify your email address

- Go to your inbox for eric@terasoft.com.tw.
- 2. Click the link in the email we sent you.

#### Didn't get the email?

- 1. Check your spam folder.
- 2. Send me the email again.
- 3. Contact Customer Support if you still do not have the email.

#### **Click the Verify link**

0

0

0