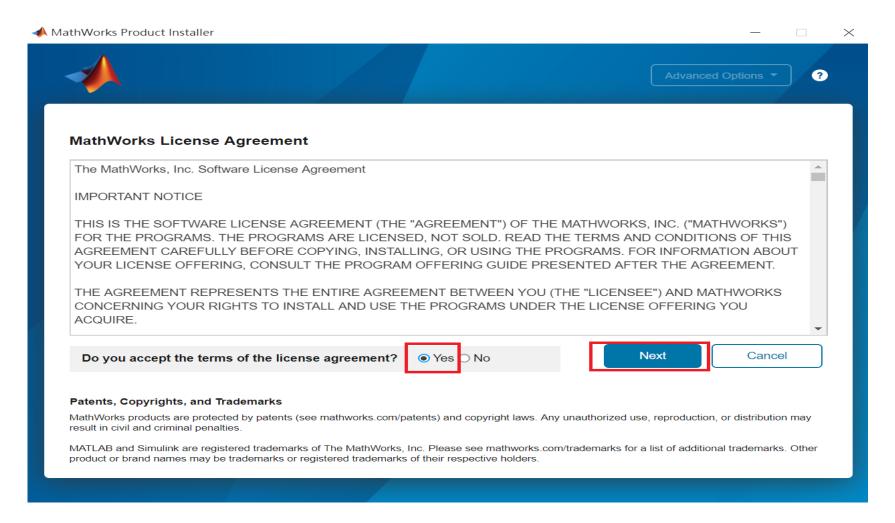

tingsystem





### Choose a supported platform and download the installer.





Please Note: the current release will vary over time.

#### Run installer





Please Note: the current release will vary over time.

# Please choose the next step according to the installation type that you selected. Click Red box to continue



If you choose [A. New Installation] installation type, click [Install and Activate] to continue. If you choose [C. Use Current Release] installation type click [Install and Activate] to continue. If you choose [E. Add New Toolbox] installation type click [Add New Toolbox] to continue.







# **Install and Activate**



## In the installer, select Log in with a MathWorks Account and follow the online instructions.





#### Click Yes to accept the license agreement





## Select a license 1089594





#### **Confirm User**



#### **Choose installation Folder**





# Select the products you want to download and install.





#### **Select shortcuts options**





#### **Confirm selections and click Begin Install**





# **Downloading and installing**





## Complete installation and continue active software.





# Installation complete.

Now your MATLAB & Simulink is ready for use

# **B.** License Expired

Click two processes in order to follow instruction

> Follow installer's instruction

Reactivate



You can continue using when the license expire notification appears on Command Window. When the license is expired, reopen MATLAB and follow the instructions from installer.









# Reactivate



# Follow the installer's instruction, choose "