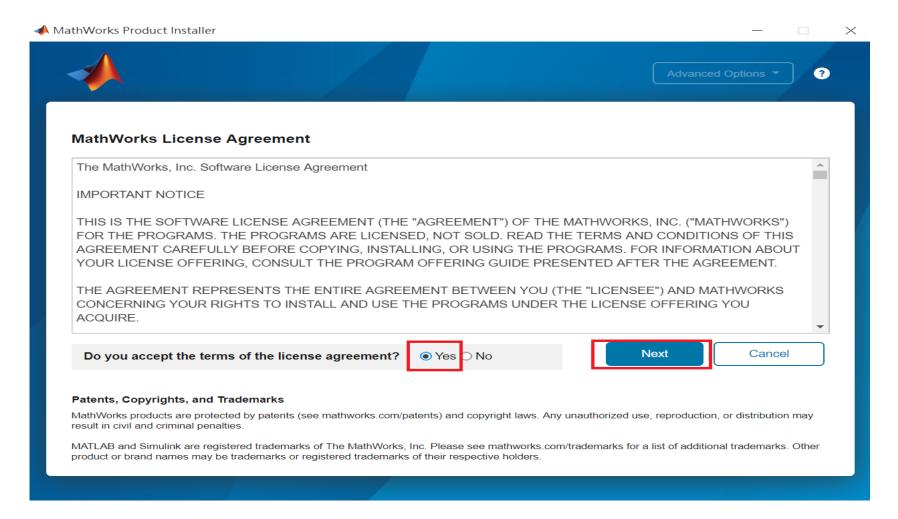

# **Adopt Legal license**



#### **Steps for people who Already installed MATLAB**

if you would like to install the current release, please refer to [C.Use latest Releaseor use different version of MATLAB] instructions

Run MATLAB , Click Help -> Licensing -> Activate Software







# Please choose the next step according to the installation type that you selected. Click Red box to continue



If you choose [D. Legal License Adoption] installation type click [Reactivate] to continue.



# E. Add New Toolbox

Click two processes in order to follow instruction

> Download software

Add New Toolbox







# **Add New Toolbox**



#### Run MATLAB installer, select Log in with a MathWorks Account and follow the online instructions.





#### Click Yes to accept the license agreement





## Select a license 1089594





#### **Confirm User**



# **Choose installation Folder Please choose the same folder that you installed MATLAB**





#### Confirm the toolboxes you wish to add is selected.







### **Select shortcuts options**





#### **Confirm selections and click Begin Install**





# **Downloading and installing**



# **Installation complete**









# **Frequently Asked Questions**



#### **Frequently Asked Questions**



Q: If we install new version of MATLAB, could we use the old one at the same time?

A: Yes , you can install multi versions in your computer



Q:How many copies of MATLAB that one account have ? Any constrains regards to software version?

A: you can install MATLAB into different devices and computers



Q: Will university provide trai