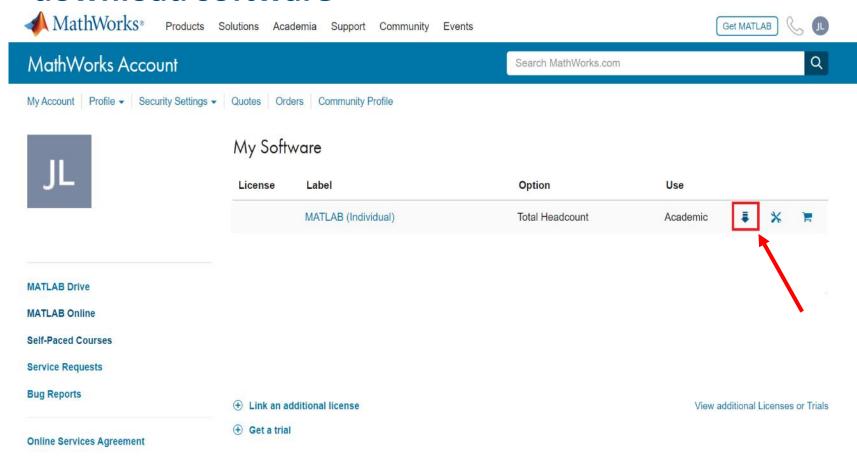

## Go to www.mathworks.com and Sign in

### Go to your MathWorks account · Click the icon for download software

Individual Label will appear , click icon for download