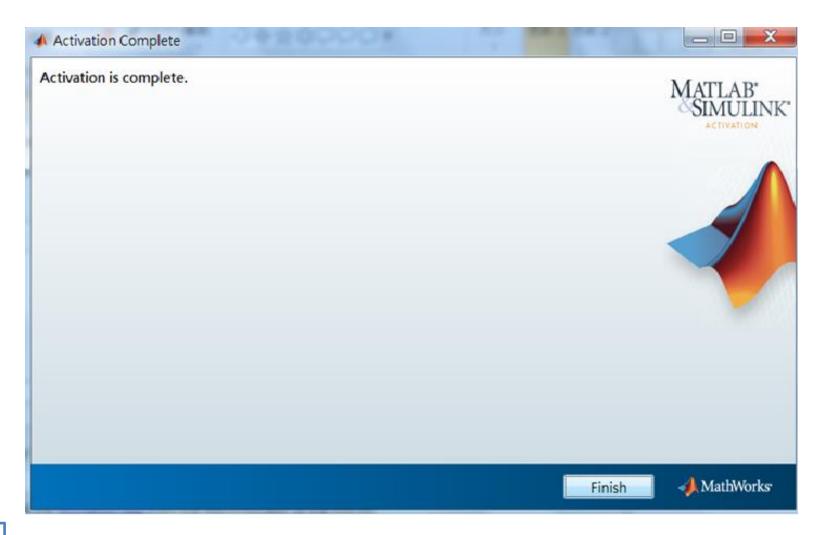

## **Complete activation processes**

# **Activation** is complete

Now your MATLAB & Simulink is ready for use