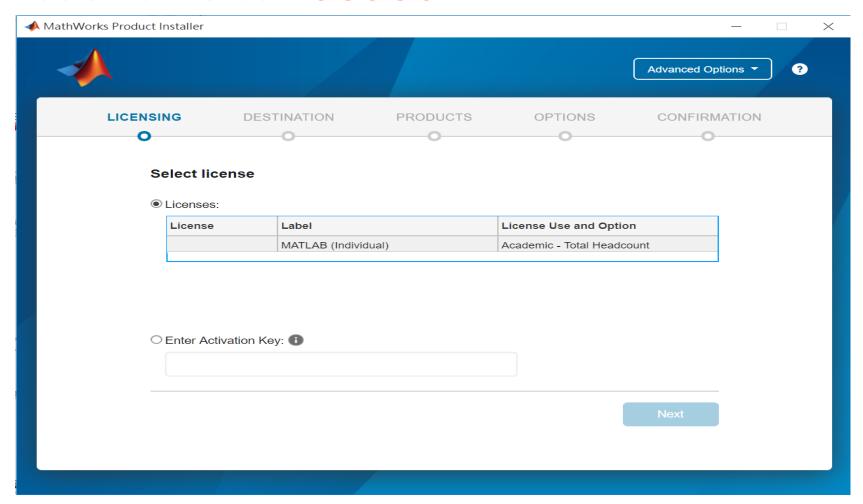

orted platform and download the installer.





Please Note: the current release will vary over time.

#### Run installer





Please Note: the current release will vary over time.

# Please choose the next step according to the installation type that you selected. Click Red box to continue



If you choose [A. New Installation] installation type, click [Install and Activate] to continue. If you choose [C. Use Current Release] installation type click [Install and Activate] to continue. If you choose [E. Add New Toolbox] installation type click [Add New Toolbox] to continue.







# **Install and Activate**



## In the installer, select Log in with a MathWorks Account and follow the online instructions.





#### Click Yes to accept the license agreement





## Select a license 1089594





#### **Confirm User**



#### **Choose installation Folder**





# Select the products you want to download and install.





#### **Select shortcuts options**





#### **Confirm selections and click Begin Install**





# **Downloading and installing**





## Complete installation and continue active software.





# Installation complete.

Now your MATLAB & Simulink is ready for use

# **B.** License Expired

Click two processes in order to follow instruction

> Follow installer's instruction

Reactivate



You can continue using when the license expire notification appears on Command Window. When the license is expired, reopen MATLAB and follow the instructions from installer.









# Reactivate



# Follow the installer's instruction, choose "Activate automatically using the